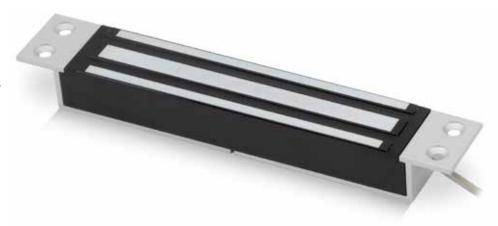

## **Mini Mortice Magnet**

- Operating voltage 12~24Vdc (Selectable)
- Holding force up to 600lbs (272Kg)
- Aluminium housing
- Electroless Nickel Plated Armature
- Mortice mounting