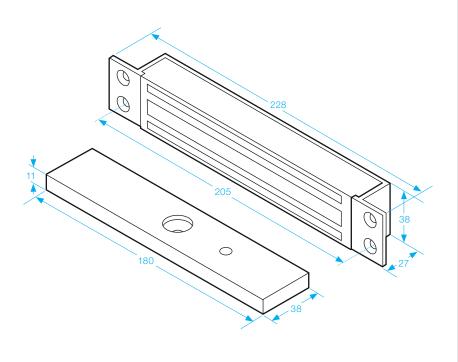

## **Mini Mortice Magnet**

- Operating voltage 12~24Vdc (Selectable)
- Holding force up to 600lbs (272Kg)
- Aluminium housing
- Electroless Nickel Plated Armature
- Mortice mounting

## SPECIFICATION

- Voltage tolerance: ±10%.
- Current draw: 480mA at 12Vdc, 240mA at 24Vdc (at temperature 20°C).
- Operating temperature: -10~55°C (14 to 131°F).
- Lock's surface temperature: Current temperature ±20% (when power is on).
- Magnetic bond sensor monitor output remotely monitors the door lock or unlock status. (N.C. Output-Door opened; N.O. Output-door closed) (SPDT rated 0.25A at 12Vdc).
- Humidity: 0~95% non-condensing.
- Aluminium housing, nickel plated armature.
- Weight: 2.0kg (approx).