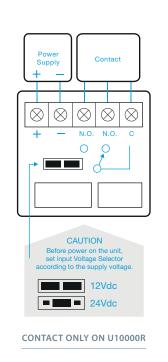

## U10000 UNMONITORED

## U10000R MONITORED

## SPECIFICATION

- Voltage tolerance: ±10%.
- Current draw: 480mA at 12Vdc, 240mA at 24Vdc (at temperature 20°C).
- Operating temperature: -10~55°C (14 to 131°F).
- Lock's surface temperature: Current temperature ±20% (when power is on).
- Magnetic bond sensor monitor output remotely monitors the door lock or unlock status. (N.C. Output-Door opened; N.O. Output-door closed) (SPDT rated 0.25A at 12Vdc).
- Humidity: 0~95% non-condensing.
- Aluminium housing, nickel plated armature.
- Weight: 2.0kg (approx).