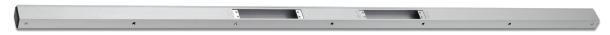

SIMINE

# **ARCH**

# **Slimline Transom Housings**

- Aluminium
- Holding force 600lbs (272Kg) per magnet
- Complete with mounting plate
- External version available
- All housings are available with a sufix of 'DS' for door status monitoring. (For use with 10000, 10000R, U10000R & U10000R).





#### ARCH 1

1 meter transom housing - one cut out - horizontal fitting.



Flush mount armature housing.



#### ARCH 2

2 meter transom housing - one cut out - horizontal fitting.



# ARCH 2-2

2 meter transom housing - two cut outs - horizontal fitting.

#### 1MTL

1 meter 'L' bracket to suit ARCH 1.

# 2MTL

2 meter 'L' bracket to suit ARCH 2, ARCH 2/2 and ARCH2/2V.

# 2MTL-C

2 meter 'L' bracket with cover.

#### ARCH 2/2V

2 meter transom housing - two cut outs - vertical fitting.