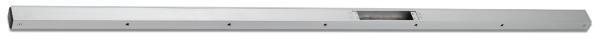

SIMINE

# **ARCH**

# **Slimline Transom Housings**

- Aluminium
- Holding force 600lbs (272Kg) per magnet
- Complete with mounting plate
- External version available
- All housings are available with a sufix of 'DS' for door status monitoring. (For use with 10000, 10000R, U10000R & U10000R).





#### ARCH 1

1 meter transom housing - one cut out - horizontal fitting.



Flush mount armature housing.



#### ARCH 2

2 meter transom housing - one cut out - horizontal fitting.



# ARCH 2-2

2 meter transom housing - two cut outs - horizontal fitting.

#### 1MTL

1 meter 'L' bracket to suit ARCH 1.

# 2MTL

2 meter 'L' bracket to suit ARCH 2, ARCH 2/2 and ARCH2/2V.

# 2MTL-C

2 meter 'L' bracket with cover.

#### ARCH 2/2V

2 meter transom housing - two cut outs - vertical fitting.