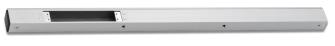

#### ARCH 1

1 meter transom housing - one cut out - horizontal fitting.

Flush mount armature housing.