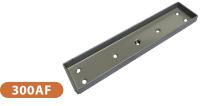

#### 1MTL

1 meter 'L' bracket to suit ARCH 1.

# 2MTL

2 meter 'L' bracket to suit ARCH 2, ARCH 2/2 and ARCH2/2V.