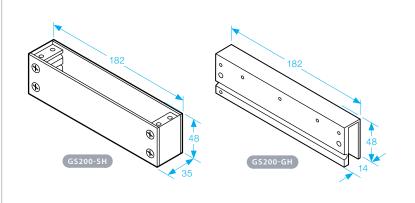

## **GS200M**

## **Monitored Shear Magnet**

- Operating voltage 12~24Vdc
- Holding force up to 1500lbs (680Kg) in shear













## SPECIFICATION

- Voltage tolerance: ±10%.
- Current draw: 500mA at 12Vdc, 250mA at 24Vdc (at temperature 20°C).
- Operating temperature: -30~55°C (-22 to 131°F).
- Lock's surface temperature: Current temperature ±20% (when power is on).
- Magnetic bond sensor monitor output remotely monitors the door lock or unlock status. (N.C. Output-Door opened; N.O. Output-door closed) (GS-200M) (SPDT rated 3A at 30Vdc).
- Humidity: 0~95% non-condensing.
- Special Zinc finish for magnet and armature plate.
- Weight: 2.0kg (approx).