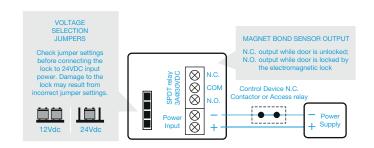

## SPECIFICATION

- Voltage tolerance: ±10%.
- Current draw: 500mA at 12Vdc, 250mA at 24Vdc (at temperature 20°C).
- Operating temperature: -30~55°C (-22 to 131°F).
- Lock's surface temperature: Current temperature ±20% (when power is on).
- Magnetic bond sensor monitor output remotely monitors the door lock or unlock status. (N.C. Output-Door opened; N.O. Output-door closed) (GS-200M) (SPDT rated 3A at 30Vdc).
- Humidity: 0~95% non-condensing.
- Special Zinc finish for magnet and armature plate.
- Weight: 2.0kg (approx).