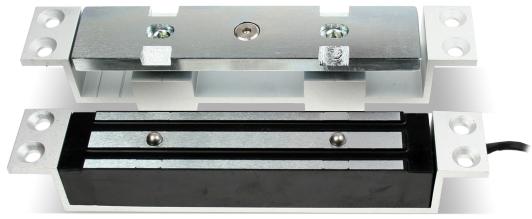

## **GS200M**

## **Monitored Shear Magnet**

- Operating voltage 12~24Vdc
- Holding force up to 1500lbs (680Kg) in shear

## SPECIFICATION

- Voltage tolerance: ±10%.
- Current draw: 500mA at 12Vdc, 250mA at 24Vdc (at temperature 20°C).
- Operating temperature: -30~55°C (-22 to 131°F).
- Lock's surface temperature: Current temperature ±20% (when power is on).
- Magnetic bond sensor monitor output remotely monitors the door lock or unlock status. (N.C. Output-Door opened; N.O. Output-door closed) (GS-200M) (SPDT rated 3A at 30Vdc).
- Humidity: 0~95% non-condensing.
- Special Zinc finish for magnet and armature plate.
- Weight: 2.0kg (approx).