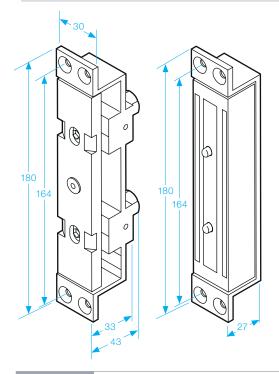

## **GS200M**

## **Monitored Shear Magnet**

- Operating voltage 12~24Vdc
- Holding force up to 1500lbs (680Kg) in shear













## SPECIFICATION

- Voltage tolerance: ±10%.
- Current draw: 500mA at 12Vdc, 250mA at 24Vdc (at temperature 20°C).
- Operating temperature: -30~55°C (-22 to 131°F).
- Lock's surface temperature: Current temperature ±20% (when power is on).
- Magnetic bond sensor monitor output remotely monitors the door lock or unlock status. (N.C. Output-Door opened; N.O. Output-door closed) (GS-200M) (SPDT rated 3A at 30Vdc).
- Humidity: 0~95% non-condensing.
- Special Zinc finish for magnet and armature plate.
- Weight: 2.0kg (approx).