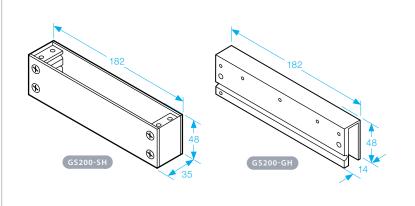

## **GS200**

## **Unmonitored Shear Magnet**

**GEM**<sup>®</sup>

- Operating voltage 12~24Vdc
- Holding force up to 1500lbs (680Kg) in shear











## SPECIFICATION

- Voltage tolerance: ±10%.
- Current draw: 500mA at 12Vdc, 250mA at 24Vdc (at temperature 20°C).
- Operating temperature: -30~55°C (-22 to 131°F).
- Lock's surface temperature: Current temperature ±20% (when power is on).
- Magnetic bond sensor monitor output remotely monitors the door lock or unlock status. (N.C. Output-Door opened; N.O. Output-door closed) (GS-200M) (SPDT rated 3A at 30Vdc).
- Humidity: 0~95% non-condensing.
- Special Zinc finish for magnet and armature plate.
- Weight: 2.0kg (approx).