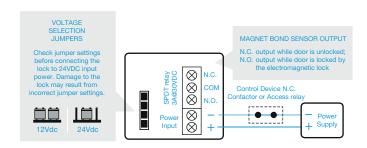

## SPECIFICATION

- Voltage tolerance: ±10%.
- Current draw: 500mA at 12Vdc, 250mA at 24Vdc (at temperature 20°C).
- Operating temperature: -30~55°C (-22 to 131°F).
- Lock's surface temperature: Current temperature ±20% (when power is on).
- Magnetic bond sensor monitor output remotely monitors the door lock or unlock status. (N.C. Output-Door opened; N.O. Output-door closed) (GS-200M) (SPDT rated 3A at 30Vdc).
- Humidity: 0~95% non-condensing.
- Special Zinc finish for magnet and armature plate.
- Weight: 2.0kg (approx).