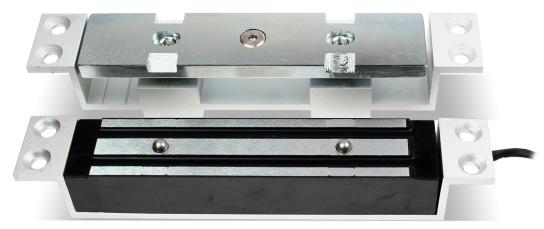

## **Unmonitored Shear Magnet**

**GEM**<sup>®</sup>

- Operating voltage 12~24Vdc
- Holding force up to 1500lbs (680Kg) in shear

## SPECIFICATION

- Voltage tolerance: ±10%.
- Current draw: 500mA at 12Vdc, 250mA at 24Vdc (at temperature 20°C).
- Operating temperature: -30~55°C (-22 to 131°F).
- Lock's surface temperature: Current temperature ±20% (when power is on).
- Magnetic bond sensor monitor output remotely monitors the door lock or unlock status. (N.C. Output-Door opened; N.O. Output-door closed) (GS-200M) (SPDT rated 3A at 30Vdc).
- Humidity: 0~95% non-condensing.
- Special Zinc finish for magnet and armature plate.
- Weight: 2.0kg (approx).