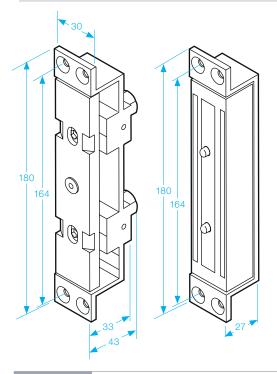

## **GS200**

## **Unmonitored Shear Magnet**

**GEM**<sup>®</sup>

- Operating voltage 12~24Vdc
- Holding force up to 1500lbs (680Kg) in shear











## SPECIFICATION

- Voltage tolerance: ±10%.
- Current draw: 500mA at 12Vdc, 250mA at 24Vdc (at temperature 20°C).
- Operating temperature: -30~55°C (-22 to 131°F).
- Lock's surface temperature: Current temperature ±20% (when power is on).
- Magnetic bond sensor monitor output remotely monitors the door lock or unlock status. (N.C. Output-Door opened; N.O. Output-door closed) (GS-200M) (SPDT rated 3A at 30Vdc).
- Humidity: 0~95% non-condensing.
- Special Zinc finish for magnet and armature plate.
- Weight: 2.0kg (approx).