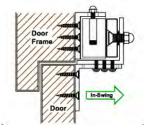

### Installation variations & brackets Normal Installation (Outward opening)

Installation variations & brackets Z & L Bracket (Inward opening)