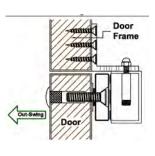

### Installation variations & brackets U Bracket Set (Inward opening) Glass frame & Glass Door

Installation variations & brackets GBD Bracket (outward opening) Glass Door

Installation variations & brackets L Bracket (Outward opening)