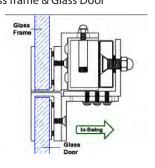

### Installation variations & brackets U Bracket Set (Inward opening) Glass frame & Glass Door

Installation variations & brackets GBD Bracket (outward opening) Glass Door

Installation variations & brackets L Bracket (Outward opening)