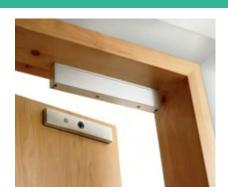

# A very cost effective electromagnetic lock which is typically for use on internal doors

#### Specification:

Single / Double Maglock - slimline / mini format Available Monitored, UnMonitored and/or with Door Status contacts Holding Force: Up to 600lbs (272Kg) per lock

Single Dimensions: (L) 250, (W) 47, (D) 26mm | Current: 500mA@12vDC| 250mA@24vDC Double Dimensions: (L) 500, (W) 47, (D) 26mm | Current: 1A@12vDC| 500mA@24vDC