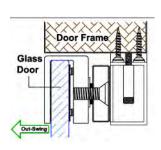

### Installation variations & brackets U Bracket Set (Inward opening) Glass frame & Glass Door

Installation variations & brackets GBD Bracket (outward opening) Glass Door

Installation variations & brackets L Bracket (Outward opening)