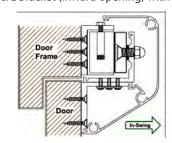

### Installation variations & brackets Normal Installation (Outward opening)

Installation variations & brackets Z & L Bracket (Inward opening)