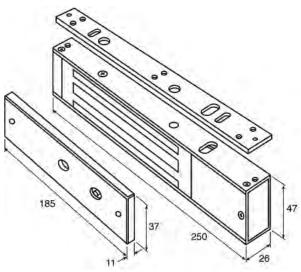

#### Specification:

Single / Double Maglock - slimline / mini format Available Monitored, UnMonitored and/or with Door Status contacts Holding Force: Up to 600lbs (272Kg) per lock

Single Dimensions: (L) 250, (W) 47, (D) 26mm | Current: 500mA@12vDC| 250mA@24vDC Double Dimensions: (L) 500, (W) 47, (D) 26mm | Current: 1A@12vDC| 500mA@24vDC

## **Drawings / Expanded views**

Dimensions (single)

Z&L **Brackets** Double Maglock